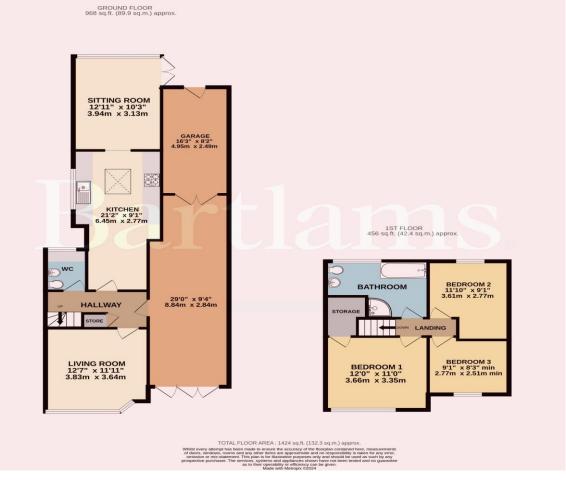

## £ 330,000

\*\*IDEAL FAMILY HOME\*\* Bartlams are proud to present a pleasantly positioned and significantly enlarged three bedroom semi-detached house situated just off Planks Lane, handy for local and village centre shopping facilities, public transport and schools of all grades. This charming three-bedroom semi-detached home offers a welcoming front living room with a large window, allowing a vast amount of natural light into the room. A hallway providing a convenient WC with wash hand basin leads to a stylishly fitted kitchen showcasing wall and base units with worktops over, complemented by a centrally installed skylight that creates an airy feel to the kitchen. Through the kitchen is the cosy sitting room, offering pleasant garden views. A rear garage provides additional garden access and a fantastic amount of storage. Upstairs, you will be presented three generously sized bedrooms featuring ample storage space, accompanied by a larger than average family bathroom showcasing a luxurious jacuzzi bathtub, corner shower, WC, and wash hand basin. Outside, the property hosts ample parking for multiple vehicles and a seamless route into the meticulously maintained garden, complete with lawn, patio, and decking areas, ideal for outdoor relaxation and entertaining friends and family. Don't miss the opportunity to view this spectacular home! Call our local team now! We are advised by our client that this property is; Freehold, Council Tax Band - C, EPC - D.

- EXTENDED SEMI-DETACHED HOME.
  - OFF ROAD PARKING.
- LARGE AMOUNT OF STORAGE SPACE.
  - THREE RECEPTION ROOMS.
  - LARGE FAMILY BATHROOM.
- SOUGHT AFTER WOMBOURNE LOCATION.
- CONVENIENT FOR VILLAGE AMENITIES AND LOCAL SCHOOLING.
  - FREEHOLD. COUNCIL TAX BAND C. EPC D.