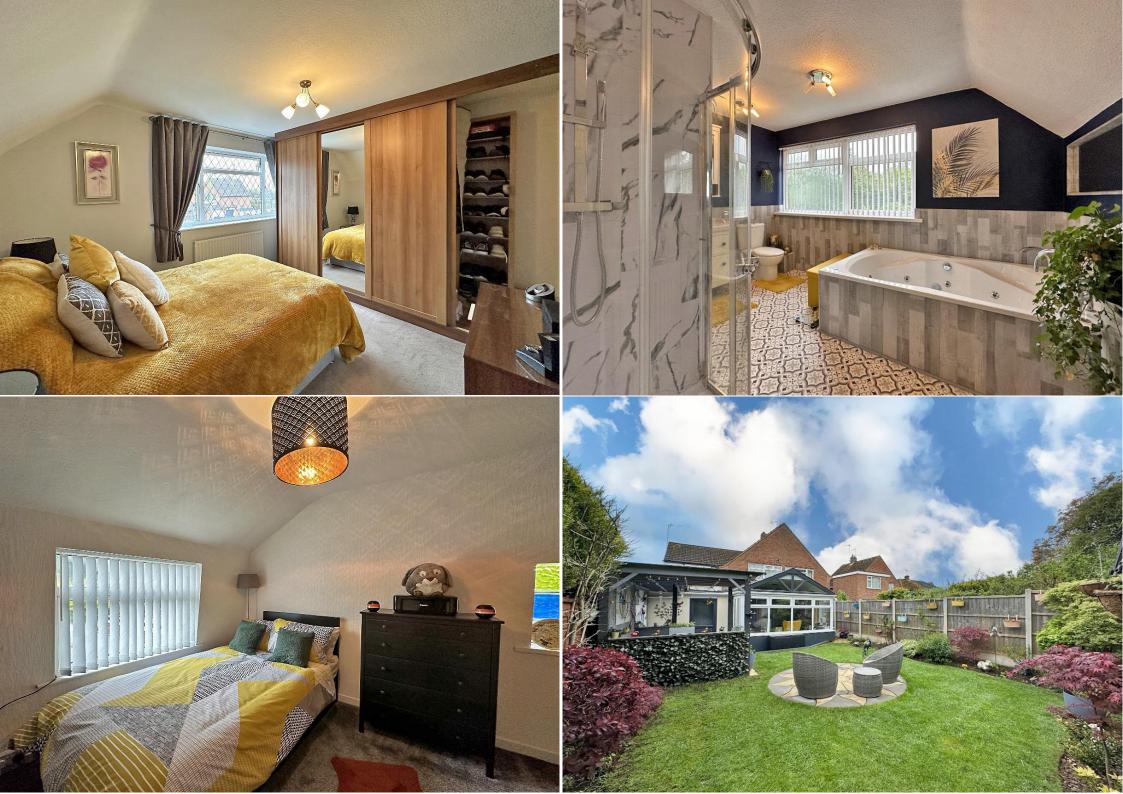

## £ 330,000

\*\*IDEAL FAMILY HOME\*\* Bartlams are proud to present a pleasantly positioned and significantly enlarged three bedroom semi-detached house situated just off Planks Lane, handy for local and village centre shopping facilities, public transport and schools of all grades. This charming three-bedroom semi-detached home offers a welcoming front living room with a large window, allowing a vast amount of natural light into the room. A hallway providing a convenient WC with wash hand basin leads to a stylishly fitted kitchen showcasing wall and base units with worktops over, complemented by a centrally installed skylight that creates an airy feel to the kitchen. Through the kitchen is the cosy sitting room, offering pleasant garden views. A rear garage provides additional garden access and a fantastic amount of storage. Upstairs, you will be presented three generously sized bedrooms featuring ample storage space, accompanied by a larger than average family bathroom showcasing a luxurious jacuzzi bathtub, corner shower, WC, and wash hand basin. Outside, the property hosts ample parking for multiple vehicles and a seamless route into the meticulously maintained garden, complete with lawn, patio, and decking areas, ideal for outdoor relaxation and entertaining friends and family. Don't miss the opportunity to view this spectacular home! Call our local team now! We are advised by our client that this property is; Freehold, Council Tax Band - C, EPC - D.

- EXTENDED SEMI-DETACHED HOME.
  - OFF ROAD PARKING.
- LARGE AMOUNT OF STORAGE SPACE.
  - THREE RECEPTION ROOMS.
  - LARGE FAMILY BATHROOM.
- SOUGHT AFTER WOMBOURNE LOCATION.
- CONVENIENT FOR VILLAGE AMENITIES AND LOCAL SCHOOLING.
  - FREEHOLD. COUNCIL TAX BAND C. EPC D.